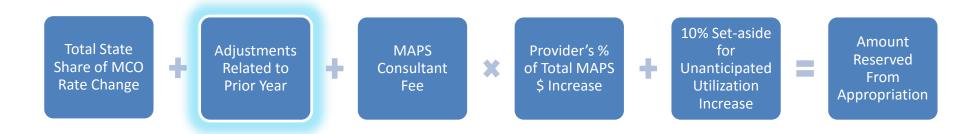

**NOTE:** Additional information is contained in **Appendix J**.

Approximately eight months following the close of the SFY, State officials complete the cost allocation calculation a second time using the latest actual claims data available (including "incurred but not reported" or IBNR). The resulting school- and hospital-specific allocations from this analysis are compared to the amounts actually transferred from appropriations in the prior year. Any overpayment or underpayment is then included in the current year's appropriation transfer calculation to "true-up" each entity's share of MAPS Program costs for the prior fiscal year.

Under no circumstance, however, may the net value of credits from this true-up exceed the value of funds returned to the State from the MCOs based on risk-corridor underspending. Similarly, any net additional costs allocated during the true-up may not exceed additional State costs resulting from risk-corridor overspending.

At the discretion of State staff at the Department of Human Services, a second risk corridor adjustment impacting MCO payments may be performed at some point greater than 12 months following the close of a fiscal year. In the event of such an adjustment, the current year MAPS calculation will also be modified to distribute the net overpayment or underpayment resulting from the second risk corridor adjustment.