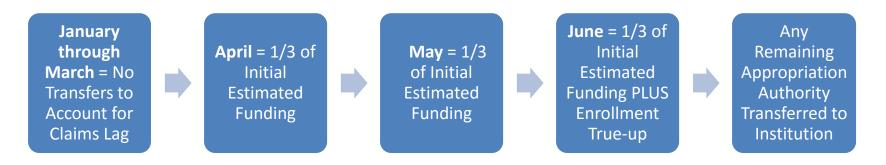

The transfers from existing state appropriations to fund the NJ MAPS Program is equal to the cost of the state share to NJ Medicaid to finance the program plus any fees to be paid to consultants administering the NJ MAPS Program. In general, on a monthly basis, transfers from existing state appropriations equal the PMPM increases needed to fund the state share of the NJ MAPS Program based on projected enrollment and utilization. The transfers from the existing state appropriations for the year are locked into eleven months of identical transferred amounts per institution. The transfer from existing state appropriations on the twelfth month will reconcile projected enrollment and actual enrollment over the previous eleven months.

**NOTE:** If, however, during the fiscal year, the total actual enrollment to date differs from projected enrollment by more than 10%, a re-evaluation of the monthly transfers of existing state appropriations will be triggered and future transfers will be adjusted to reflect a revised projection of enrollment.