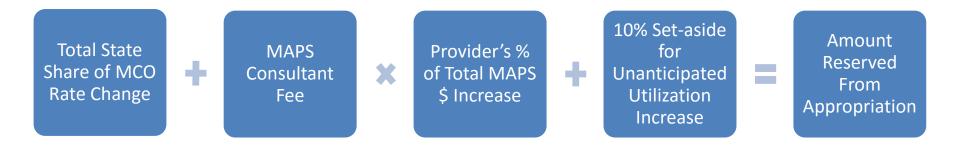

At the beginning of each subsequent state fiscal year, OMB will reserve funding appropriated to each of the participating medical schools and hospitals equal to the amount needed to fund enhanced NJ MAPS Program payments (as calculated by Medicaid actuaries, and including any adjustments for prior year risk pool overpayments or underpayments, and prior year actual utilization proportions by school) plus consultant fees, plus 10% to account for any unexpected increase in enrollment. OMB will process eleven uniform monthly appropriation transfers to DMAHS equal to one-twelfth of the total funding estimate, with the final monthly transfer serving as a true-up for actual enrollment during the course of the year.