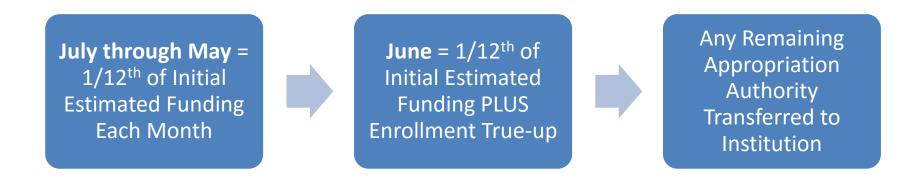

The transfers from existing state appropriations to DMAHS to fund the MAPS FFS Program is equal to the cost of the state share to NJ Medicaid to finance the MAPS FFS program plus any fees to be paid to consultants administering the MAPS FFS program. In general, on a quarterly basis, transfers from existing state appropriations equal the state share of the upcoming

scheduled MAPS FFS quarterly payment. In this instance, the next monthly payment will be adjusted for the reconciliation.

Because the MAPS FFS payments are retrospective, they will vary by volume and no reconciliation of the funds transfers will be needed, except in the instance where a MAPS participating entity does not have sufficient room in its monthly state legislative appropriation to fund a full quarterly MAPS FFS payment.