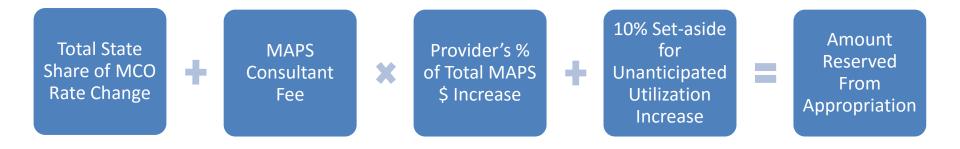

At the beginning of each subsequent state fiscal year, OMB will reserve funding appropriated to each of the participating medical schools and hospitals equal to the amount needed to fund enhanced NJ MAPS Program payments (as calculated by Medicaid actuaries, and including any adjustments for prior year risk pool overpayments or underpayments, and prior year actual utilization proportions by school) plus consultant fees, plus 10% to account for any unexpected increase in enrollment. OMB will process eleven uniform monthly appropriation transfers to DMAHS equal to one-twelfth of the total funding estimate, with the final monthly transfer serving as a true-up for actual enrollment during the course of the year.