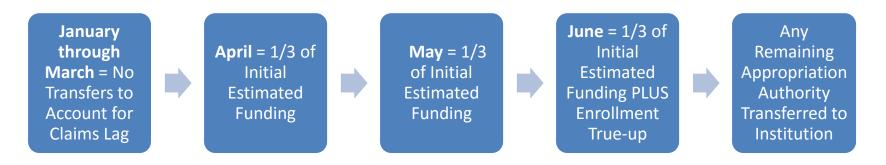

The transfers from existing state appropriations to fund the NJ MAPS Program is equal to the cost of the state share to NJ Medicaid to finance the program plus any fees to be paid to consultants administering the NJ MAPS Program. In general, on a monthly basis, transfers from existing state appropriations equal the PMPM increases needed to fund the state share of the NJ MAPS Program based on projected enrollment and utilization. The transfers from the existing state appropriations for the year are locked into eleven months of identical transferred amounts per institution. The transfer from existing state appropriations on the twelfth month will reconcile projected enrollment and actual enrollment over the previous eleven months.

**NOTE:** If, however, during the fiscal year, the total actual enrollment to date differs from projected enrollment by more than 10%, a re-evaluation of the monthly transfers of existing state appropriations will be triggered and future transfers will be adjusted to reflect a revised projection of enrollment.

At the beginning of each subsequent state fiscal year, OMB will reserve funding appropriated to each of the participating medical schools and hospitals equal to the amount needed to fund enhanced NJ MAPS Program payments (as calculated by Medicaid actuaries, and including any adjustments for prior year risk pool overpayments or underpayments, and prior year actual utilization proportions by school) plus consultant fees, plus 10% to account for any unexpected increase in enrollment. OMB will process eleven uniform monthly appropriation transfers to DMAHS equal to one-twelfth of the total funding estimate, with the final monthly transfer serving as a true-up for actual enrollment during the course of the year.