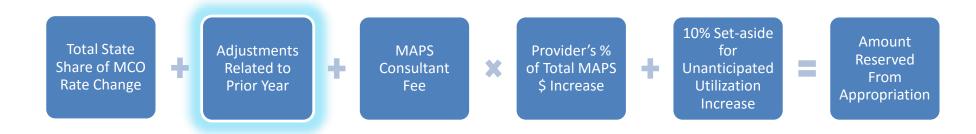

**NOTE:** Additional information is contained in **Appendix J**.

Approximately eight months following the close of the SFY, State officials complete the cost allocation calculation a second time using the latest actual claims data available (including "incurred but not reported" or IBNR). The resulting school- and hospital-specific allocations from this analysis are compared to the amounts actually transferred from appropriations in the prior year. Any overpayment or underpayment is then included in the current year's

appropriation transfer calculation to "true-up" each entity's share of MAPS Program costs for the prior fiscal year.

Under no circumstance, however, may the net value of credits from this true-up exceed the value of funds returned to the State from the MCOs based on risk-corridor underspending. Similarly, any net additional costs allocated during the true-up may not exceed additional State costs resulting from risk-corridor overspending.

At the beginning of each subsequent state fiscal year, OMB will reserve funding appropriated to each of the participating medical schools and hospitals equal to the amount needed to fund enhanced NJ MAPS Program payments (as calculated by Medicaid actuaries, and including any adjustments for prior year risk pool overpayments or underpayments, and prior year actual utilization proportions by school) plus consultant fees, plus 10% to account for any unexpected increase in enrollment. OMB will process eleven uniform monthly appropriation transfers to DMAHS equal to one-twelfth of the total funding estimate, with the final monthly transfer serving as a true-up for actual enrollment during the course of the year.